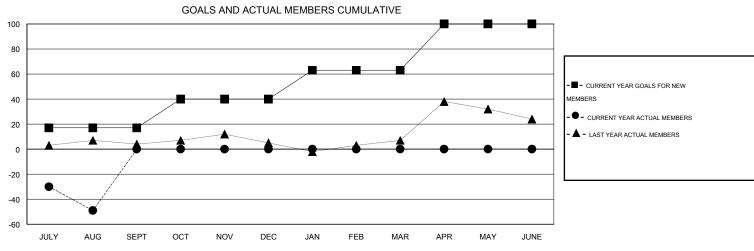

## LOCATION COLORADO

 $\mathsf{GMT}\,\mathsf{CA}\,\,1$ 

|               |                  | Clubs               |                            |                             |                       |                    | Members                    |                              |                             |
|---------------|------------------|---------------------|----------------------------|-----------------------------|-----------------------|--------------------|----------------------------|------------------------------|-----------------------------|
|               | RESU             | LTS FOR 2014-2015   |                            |                             | RESULTS FOR 2014-2015 |                    |                            |                              |                             |
| QUARTER       | NEW CLUB<br>GOAL | ACTUAL NEW<br>CLUBS | ACTUAL<br>DROPPED<br>CLUBS | ACTUAL NET<br>GAIN/<br>LOSS | QUARTER               | NEW MEMBER<br>GOAL | ACTUAL TOTAL MEMBERS ADDED | ACTUAL<br>DROPPED<br>MEMBERS | ACTUAL NET<br>GAIN/<br>LOSS |
| JULY/AUG/SEPT | 0                | 0                   | 0                          | 0                           | JULY/AUG/SEPT         | 17                 | 6                          | 55                           | -49                         |
| OCT/NOV/DEC   | 0                | 0                   | 0                          | 0                           | OCT/NOV/DEC           | 23                 | 0                          | 0                            | 0                           |
| JAN/FEB/MAR   | 0                | 0                   | 0                          | 0                           | JAN/FEB/MAR           | 23                 | 0                          | 0                            | 0                           |
| APR/MAY/JUNE  | 1                | 0                   | 0                          | 0                           | APR/MAY/JUNE          | 37                 | 0                          | 0                            | 0                           |